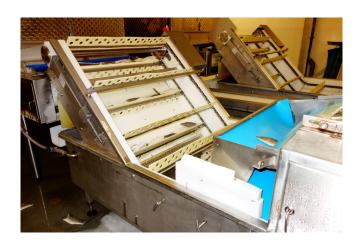

#### **Used Glazing machine**

Glazing is usually carried out by dipping or spraying frozen seafood products with potable water. Regardless of the method used, the amount of glaze picked up by the product depends on the product temperature, the temperature of the water, the size and shape of the product, its surface area and the glazing time. Total 7 pieces available