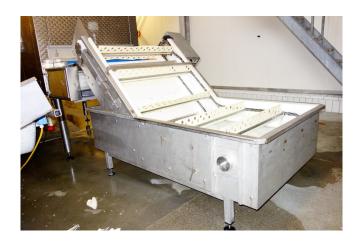

#### **Used Glazing machine**

Glazing is usually carried out by dipping or spraying frozen seafood products with potable water. Regardless of the method used, the amount of glaze picked up by the product depends on the product temperature, the temperature of the water, the size and shape of the product, its surface area and the glazing time. Total 7 pieces available