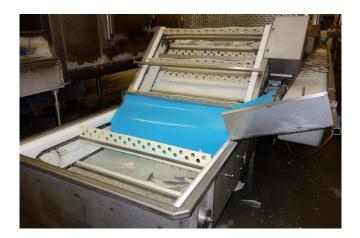

#### **Used Glazing machine**

Glazing is usually carried out by dipping or spraying frozen seafood products with potable water. Regardless of the method used, the amount of glaze picked up by the product depends on the product temperature, the temperature of the water, the size and shape of the product, its surface area and the glazing time. Total 7 pieces available