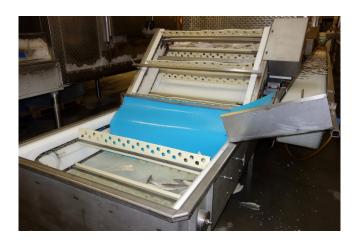

#### **Used Glazing machine**

Glazing is usually carried out by dipping or spraying frozen seafood products with potable water. Regardless of the method used, the amount of glaze picked up by the product depends on the product temperature, the temperature of the water, the size and shape of the product, its surface area and the glazing time. Total 7 pieces available