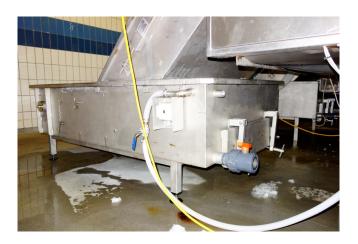

#### **Used Glazing machine**

Glazing is usually carried out by dipping or spraying frozen seafood products with potable water. Regardless of the method used, the amount of glaze picked up by the product depends on the product temperature, the temperature of the water, the size and shape of the product, its surface area and the glazing time. Total 7 pieces available