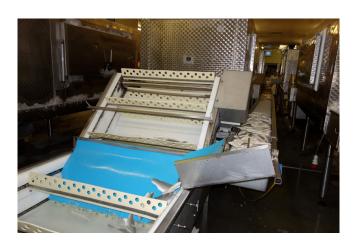

#### **Used Glazing machine**

Glazing is usually carried out by dipping or spraying frozen seafood products with potable water. Regardless of the method used, the amount of glaze picked up by the product depends on the product temperature, the temperature of the water, the size and shape of the product, its surface area and the glazing time. Total 7 pieces available