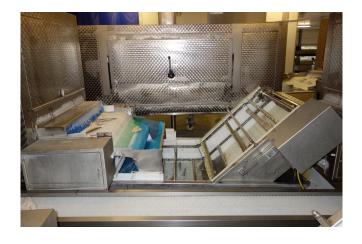

#### **Used Glazing machine**

Glazing is usually carried out by dipping or spraying frozen seafood products with potable water. Regardless of the method used, the amount of glaze picked up by the product depends on the product temperature, the temperature of the water, the size and shape of the product, its surface area and the glazing time. Total 7 pieces available