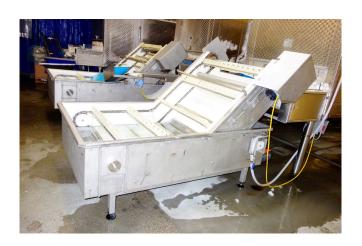

#### **Used Glazing machine**

Glazing is usually carried out by dipping or spraying frozen seafood products with potable water. Regardless of the method used, the amount of glaze picked up by the product depends on the product temperature, the temperature of the water, the size and shape of the product, its surface area and the glazing time. Total 7 pieces available