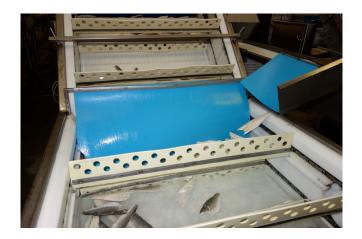

#### **Used Glazing machine**

Glazing is usually carried out by dipping or spraying frozen seafood products with potable water. Regardless of the method used, the amount of glaze picked up by the product depends on the product temperature, the temperature of the water, the size and shape of the product, its surface area and the glazing time. Total 7 pieces available