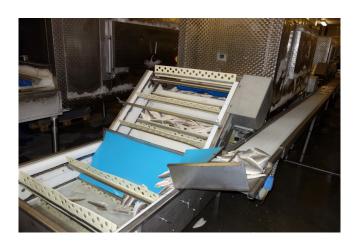

#### **Used Glazing machine**

Glazing is usually carried out by dipping or spraying frozen seafood products with potable water. Regardless of the method used, the amount of glaze picked up by the product depends on the product temperature, the temperature of the water, the size and shape of the product, its surface area and the glazing time. Total 7 pieces available